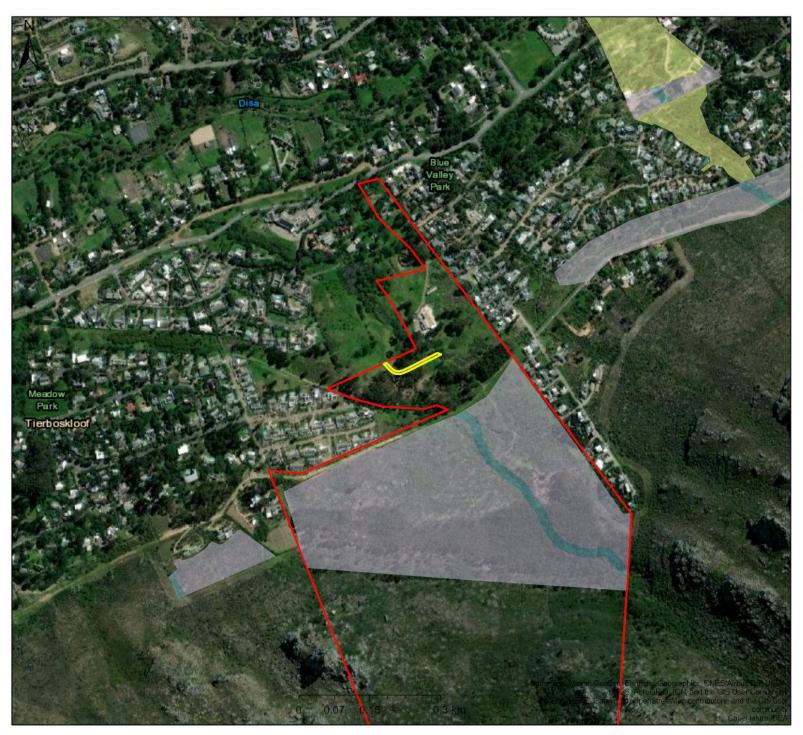

## Proposed Bridge Upgrade\_ BSP

Legend

**BSP ESA: Restore** 

ESA2: Restore where appropriate (CT)

**BSP ESA** 

ESA: Aquatic

ESA: Terrestrial

**Map Center:** Lon: 18°22'41.9"E

Lat: 34°1'19.6"S

Scale: 1:9 028

Date created: February 24, 2022