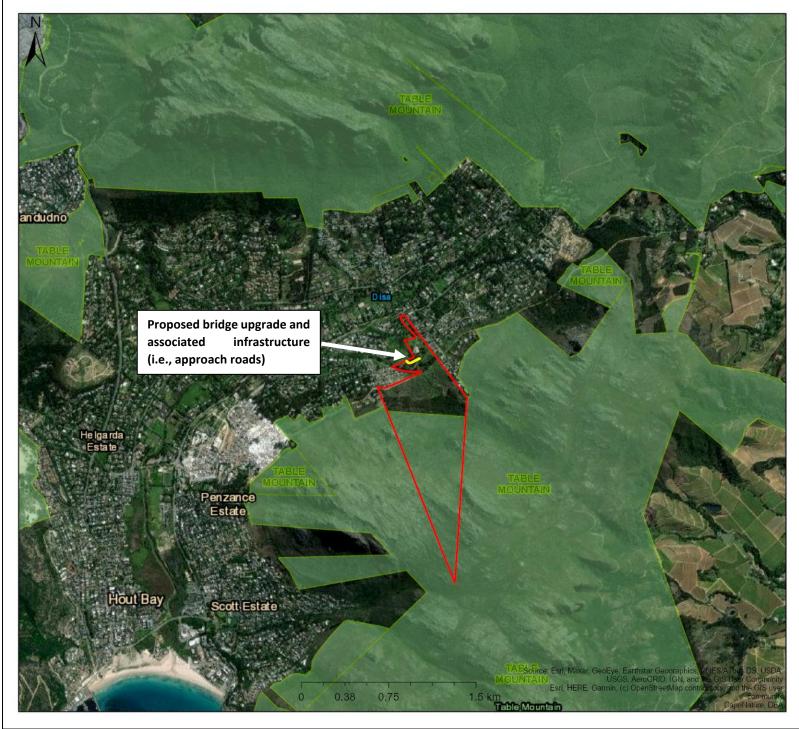

## Proposed Bridge Upgrade\_ Protected

Legend

BSP Protected Areas

Map Center: Lon: 18°22'39.2"E

Lat: 34°1'19.6"S

**Scale:** 1:36 112

Date created: February 24, 2022