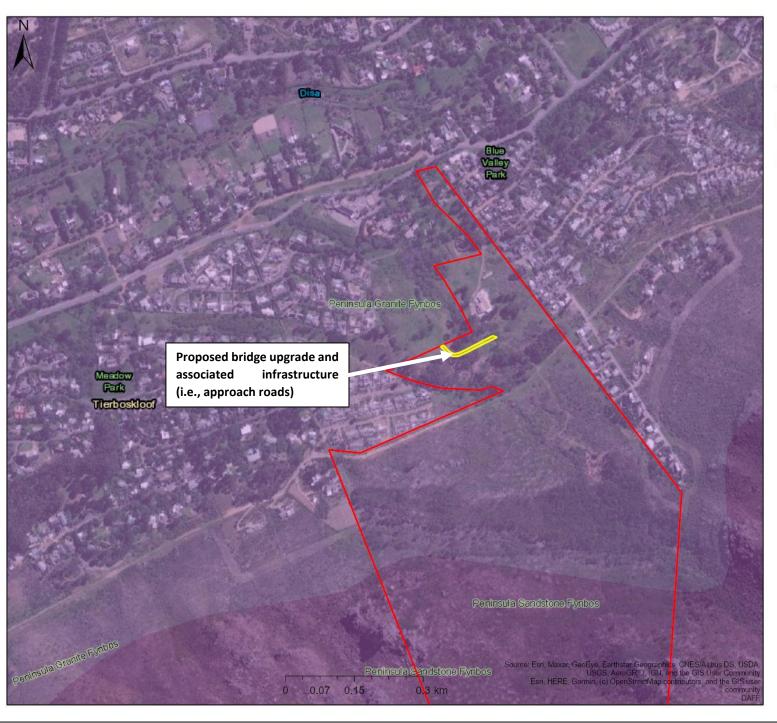

# Proposed bridge upgrade and infrastructure associated (i.e., approach roads) **Delineated wetland** buffer (15m) **Delineated wetland** Erf RE/2224, **Hout Bay**

## Proposed Upgrade of Oakhurst Bridge\_

Legend

Map Center: Lon: 18°22'38.7"E

Lat: 34°1'20.7"S

Scale: 1:4 514

Date created: September 14, 2022

## Proposed Bridge Upgrade\_ Vegetation

Legend

### **VEGMAP 2018**

FFg 3 Peninsula Granite Fynbos

FFs 9 Peninsula Sandstone Fynbos

Map Center: Lon: 18°22'35.7"E

Lat: 34°1'20.2"S

Scale: 1:9 028

Date created: February 24, 2022