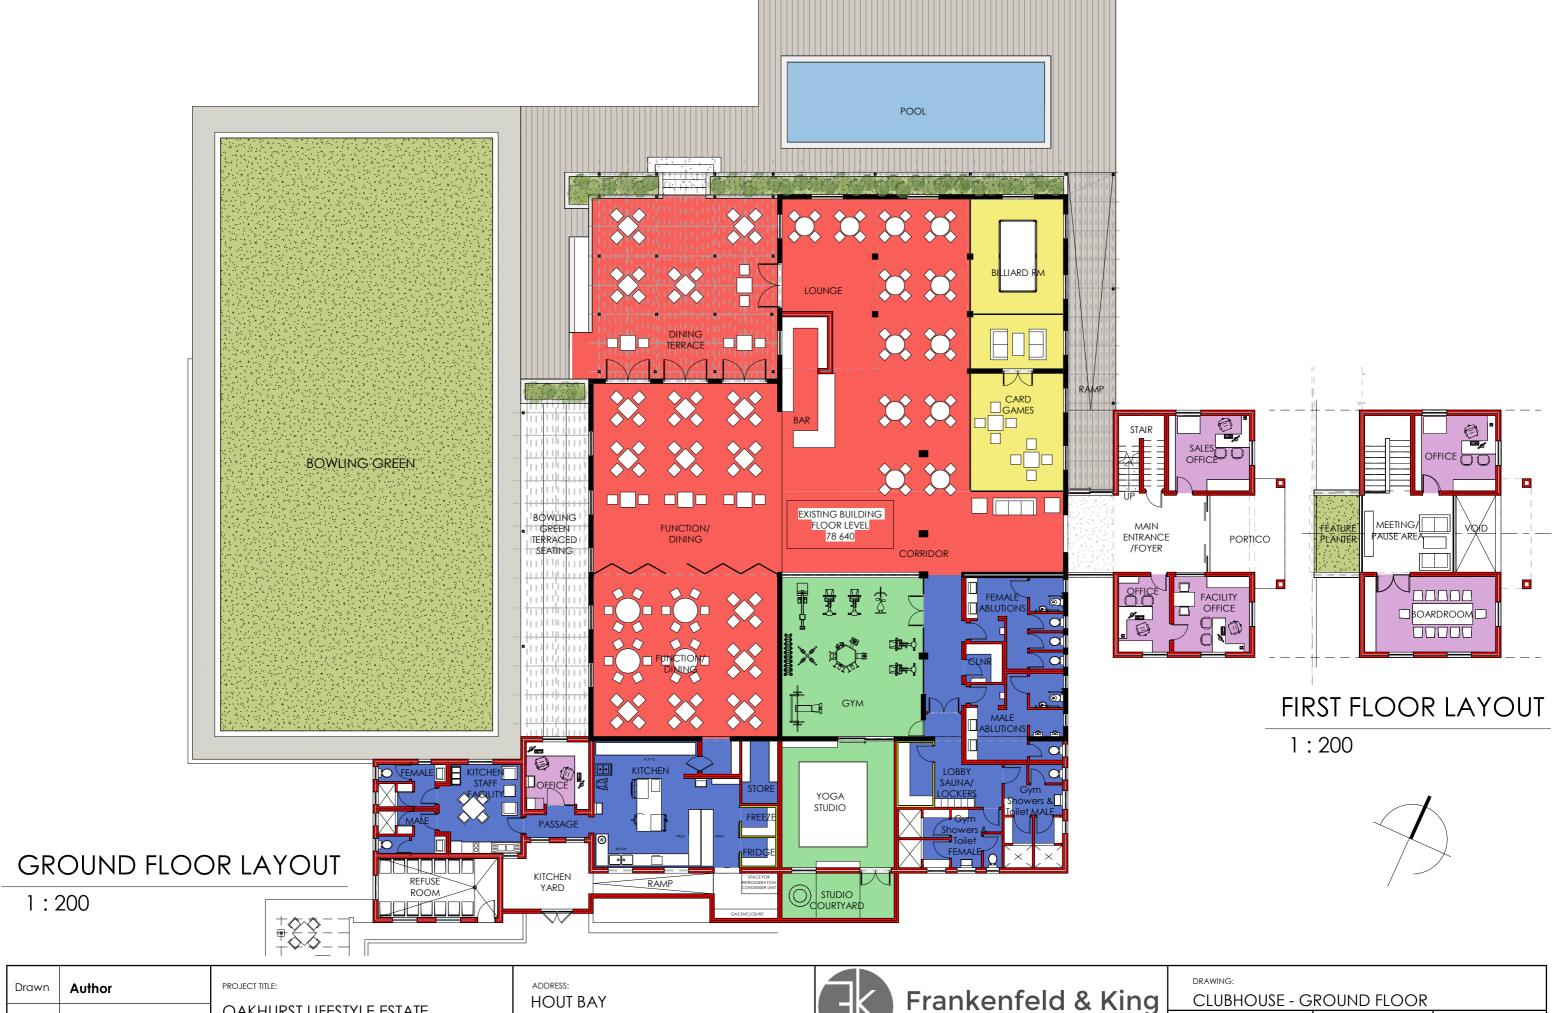

| С | Drawn | Author     | PROJECT TITLE:               | ADDRESS: HOUT BAY | Frankenfeld & King                                                                                | drawing:<br>CLUBHOUSE - GROUND FLOOR |          |           |
|---|-------|------------|------------------------------|-------------------|---------------------------------------------------------------------------------------------------|--------------------------------------|----------|-----------|
|   | Date  | Issue Date | OAKHURST LIFESTYLE ESTATE    | 11001 15/11       | architects ARCHITECTS                                                                             | PROJECT NR:                          | DWG. NR: | REVISION: |
| S | Scale | 1:200      | LEMANCO PROPERTY DEVELOPMENT | FOR INFORMATION   | 15 PIERS RD, WYNBERG, 7800 TEL:021-761 7994 - FAX:021-761 7069<br>EMAIL: peter@fkarchitects.co.za | 2019-06                              | A A102   |           |