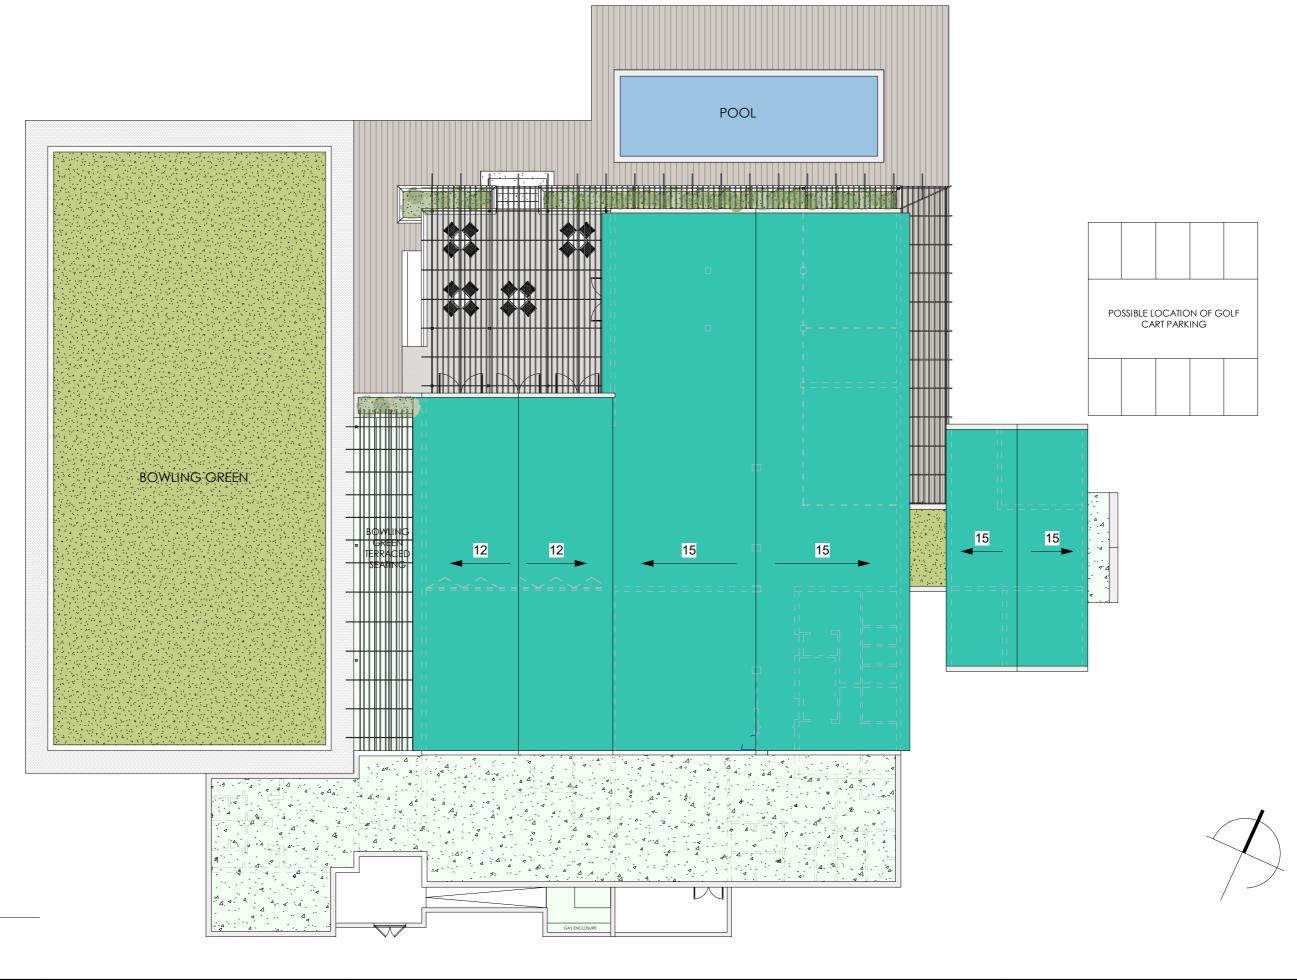

Drawn Author

Date Issue Date

Scale 1:200

PROJECT TITLE:

OAKHURST LIFESTYLE ESTATE

CLIENT:

LEMANCO PROPERTY DEVELOPMENT

SITE PLAN

1:200

ADDRESS: HOUT BAY

FOR INFORMATION

Frankenfeld & King

ARCHITECTS

15 PIERS RD, WYNBERG, 7800 TEL:021-761 7994 - FAX:021-761 7069

EMAIL: peter@fkarchitects.co.za

| DRAWING:              |          |      |           |  |  |  |  |  |  |
|-----------------------|----------|------|-----------|--|--|--|--|--|--|
| CLUBHOUSE - SITE PLAN |          |      |           |  |  |  |  |  |  |
| PROJECT NR:           | DWG. NR: |      | REVISION: |  |  |  |  |  |  |
| 2019-06               | Α        | A101 |           |  |  |  |  |  |  |